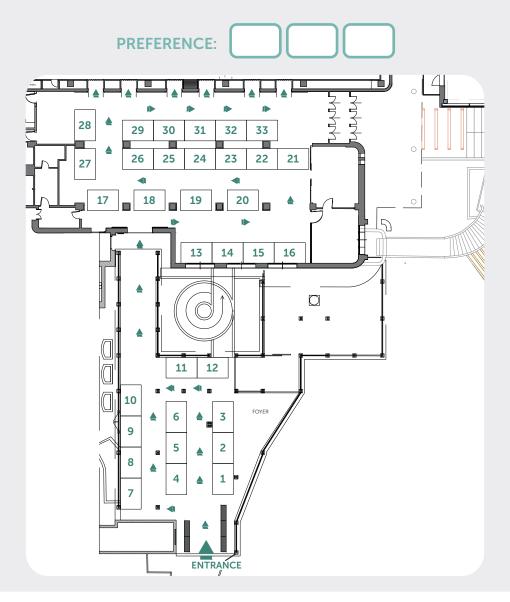

#### **ASSIGNMENT OF EXHIBITION SPACE**

Exhibit space will be assigned based on the order of receipt of the request along with payment in full. If it is not possible, invoices will be sent in the beginning of April 2023, and must be payed within the same month, to avoid to see the space assigned to other company. Exception is possible after request and agreement with the organisation.

Alhough every effort will be made to satisfy the exhibitor's preference in a fair and equitable manner, no assurance can be given that the preferred exhibition space will be available at the time of request. For this reason we ask each exhibitor to indicate 3 preferences.